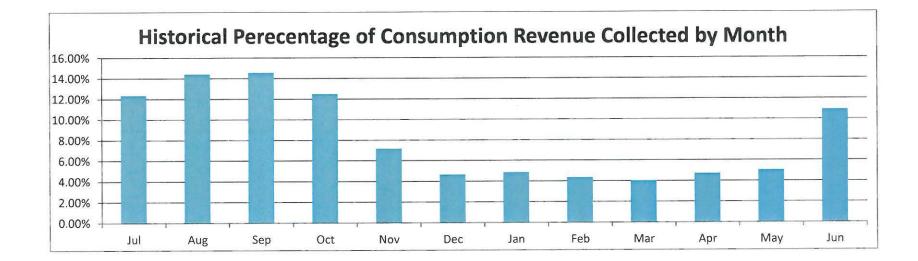

### Paradise Irrigation District April 30, 2019 Water Revenue

|                            |            |            |     |                                                                                                                                                                                                                                                                                                                                                                                                                                                                                                                                                                                                                                                                                                                                                                                                                                                                                                                                                                                                                                                                                                                                                                                                                                                                                                                                                                                                                                                                                                                                                                                                                                                                                                                                                                                                                                                                                                                                                                                                                                                                                                                                | Con        | sumption Varia | tions      |            |            | A DESCRIPTION OF | - we are the |            |                     |
|----------------------------|------------|------------|-----|--------------------------------------------------------------------------------------------------------------------------------------------------------------------------------------------------------------------------------------------------------------------------------------------------------------------------------------------------------------------------------------------------------------------------------------------------------------------------------------------------------------------------------------------------------------------------------------------------------------------------------------------------------------------------------------------------------------------------------------------------------------------------------------------------------------------------------------------------------------------------------------------------------------------------------------------------------------------------------------------------------------------------------------------------------------------------------------------------------------------------------------------------------------------------------------------------------------------------------------------------------------------------------------------------------------------------------------------------------------------------------------------------------------------------------------------------------------------------------------------------------------------------------------------------------------------------------------------------------------------------------------------------------------------------------------------------------------------------------------------------------------------------------------------------------------------------------------------------------------------------------------------------------------------------------------------------------------------------------------------------------------------------------------------------------------------------------------------------------------------------------|------------|----------------|------------|------------|------------|------------------|--------------|------------|---------------------|
|                            | Jul        | Aug        | Sep | Oct                                                                                                                                                                                                                                                                                                                                                                                                                                                                                                                                                                                                                                                                                                                                                                                                                                                                                                                                                                                                                                                                                                                                                                                                                                                                                                                                                                                                                                                                                                                                                                                                                                                                                                                                                                                                                                                                                                                                                                                                                                                                                                                            | Nov        | Dec            | Jan        | Feb        | Mar        | Apr              | May          | Jun        | Year to Date Totals |
| 2018/19 Actual             | 374,367,10 | 442,495,43 |     |                                                                                                                                                                                                                                                                                                                                                                                                                                                                                                                                                                                                                                                                                                                                                                                                                                                                                                                                                                                                                                                                                                                                                                                                                                                                                                                                                                                                                                                                                                                                                                                                                                                                                                                                                                                                                                                                                                                                                                                                                                                                                                                                | 359,180.71 | (107.87)       |            |            | (57.96)    | (660.24)         |              |            | 1,962,708.65        |
| 2018/19 Budget (Post-Fire) | 351.072.72 | 409,581,48 |     |                                                                                                                                                                                                                                                                                                                                                                                                                                                                                                                                                                                                                                                                                                                                                                                                                                                                                                                                                                                                                                                                                                                                                                                                                                                                                                                                                                                                                                                                                                                                                                                                                                                                                                                                                                                                                                                                                                                                                                                                                                                                                                                                | 204,263,67 |                | -          | (+)        | -          | -                | -            | -          | 1,733,415.37        |
| 2018/19 Budget (Pre-Fire)  | 351.072.72 | 409,581,48 |     |                                                                                                                                                                                                                                                                                                                                                                                                                                                                                                                                                                                                                                                                                                                                                                                                                                                                                                                                                                                                                                                                                                                                                                                                                                                                                                                                                                                                                                                                                                                                                                                                                                                                                                                                                                                                                                                                                                                                                                                                                                                                                                                                | 204,263.67 | 133,216,22     | 138,721.49 | 124,180.61 | 115,137.89 | 134,706.98       | 144,040.26   | 310,181.19 | 2,833,600.00        |
| 2017/18 Actual             | 359,667.07 | 474,793,44 |     | and the second s |            | 137,963.02     | 148,321.64 | 119,874.00 | 140,302.00 | 134,383,23       | 157,435.81   | 288,146.25 | 3,070,391.19        |
| 2016/17 Actual             | 320,953.08 | 374,442,19 |     |                                                                                                                                                                                                                                                                                                                                                                                                                                                                                                                                                                                                                                                                                                                                                                                                                                                                                                                                                                                                                                                                                                                                                                                                                                                                                                                                                                                                                                                                                                                                                                                                                                                                                                                                                                                                                                                                                                                                                                                                                                                                                                                                | -          | 121,787.18     |            | 113,526.76 | 105,259.85 | 123,150.04       | 131,682.59   | 283,569.76 | 2,306,926.72        |