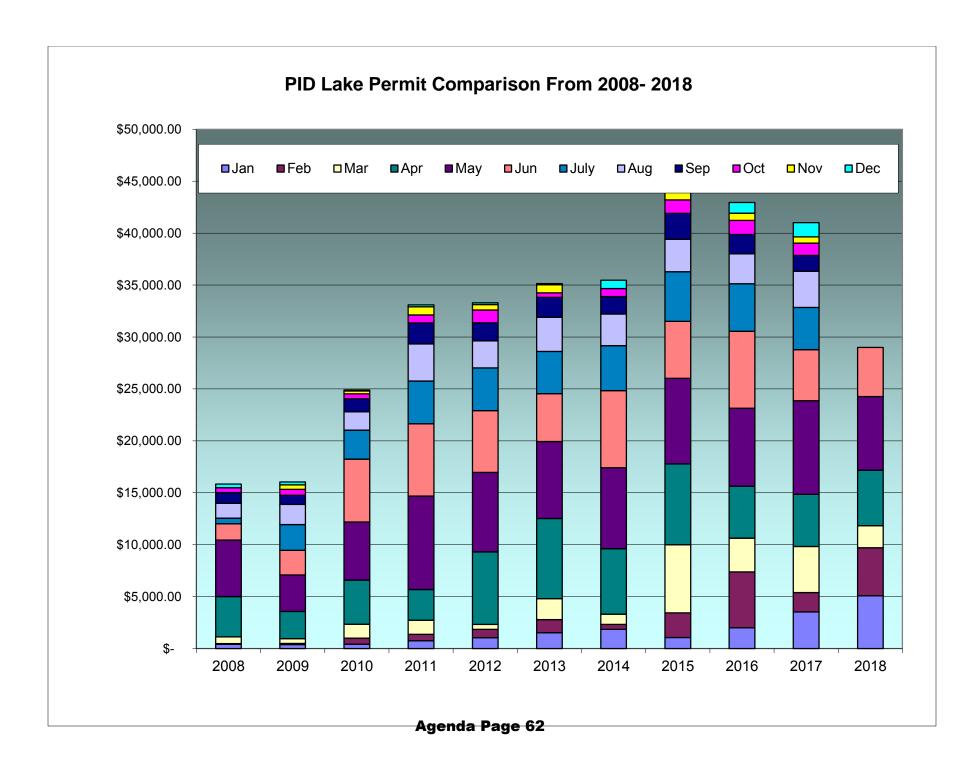

1494.8 | 1596.7 | 622.6 | 686.4          |
|                | 440   | 400   | 205   | 004   | 054   | 0.4.4 | 000   | 004   | 000   | 050   | 474.0  | 000.0  | 044.7  | 400.0 | 004.4          |
| Max. month     | 412   | 429   | 385   | 364   | 351   | 344   | 308   | 331   | 328   | 252   | 174.2  | 223.2  | 244.7  | 199.8 | 201.1          |
| Min. month     | 101   | 105   | 107   | 112   | 88    | 79    | 85    | 79    | 76    | 69    | 73.0   | 66.5   | 55.0   | 67.3  | 68.8           |
|                |       | .00   |       |       |       | . 0   |       | . •   |       |       | 7 5.5  | 00.0   | 55.5   | 00    | 33.3           |
| Average        | 208   | 222   | 219   | 224   | 193   | 174   | 161   | 179   | 182   | 146   | 123.1  | 124.6  | 133.1  | 103.8 | 114.4          |



### Paradise Irrigation District

# Lake Permit Sales January -December 2018

|           |     | Recre | ation    |       | Boating |          |     |        |           |     |    | - Total  |    |           |  |
|-----------|-----|-------|----------|-------|---------|----------|-----|--------|-----------|-----|----|----------|----|-----------|--|
|           | A   | nnu   | al       |       | Daily   |          |     | Season |           |     |    | Daily    |    |           |  |
| January   | 62  | \$    | 935.00   | 269   | \$      | 808.30   | 71  | \$     | 2,840.00  | 50  | \$ | 500.00   | \$ | 5,083.30  |  |
| February  | 69  | \$    | 1,035.00 | 206   | \$      | 619.00   | 65  | \$     | 2,580.00  | 38  | \$ | 380.00   | \$ | 4,614.00  |  |
| March     | 22  | \$    | 335.00