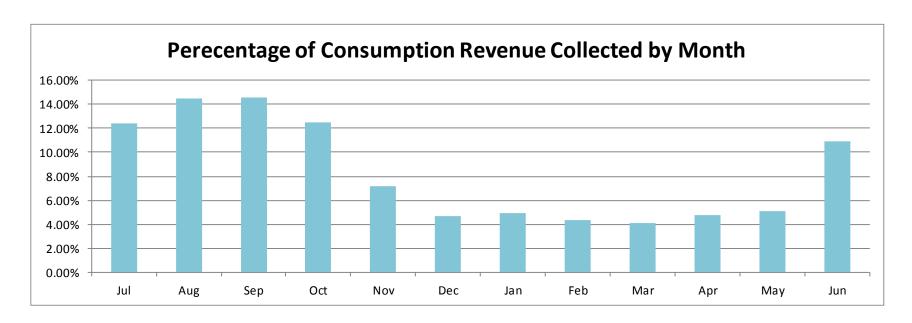

310,181.19 | 2,523,418.81        |
| 2016/17 Actual         | 320,953.08 | 374,442.19 | 378,179.56 | 324,386.10 | 186,739.24 | 121,787.18 | 126,820.13 | 113,526.76 | 105,259.85 | 123,150.04 | 131,682.59 | 283,569.76 | 2,306,926.72        |
|                        |            |            |            |            |            |            |            |            |            |            |            |            |                     |
| Average                | 12.39%     | 14.45%     | 14.60%     | 12.52%     | 7.21%      | 4.70%      | 4.90%      | 4.38%      | 4.06%      | 4.75%      | 5.08%      | 10.95%     |                     |

| 2017/18 Actual | \$<br>3,070,391 |
|----------------|-----------------|
| 2017/18 Budget | \$<br>2,833,600 |
| 2016/17 Actual | \$<br>2,590,496 |



#### **Remaining Contracts**

| Contracts              |                        | <b>Total Contract Price</b> | Total Paid | Remaining  |
|------------------------|------------------------|-----------------------------|------------|------------|
| Wagner & Bonsignore    | Water Rights Engineer  | Open                        | 96,004.81  | Open       |
| De Novo Planning Group | Water Rights Engineer  | 306,430.00                  | 204,558.74 | 101,871.26 |
| Genterra Consultants   | Spillway Investigation | 360,214.00                  | 343,461.32 | 16,752.68  |
| Water Works            | B-Reservior            | 773,964.00                  | 740,235.84 | 33,728.16  |
| Water Works            | NPDES Permit           | 158,906.00                  | 67,037.11  | 91,868.89  |

TOTAL OUTST