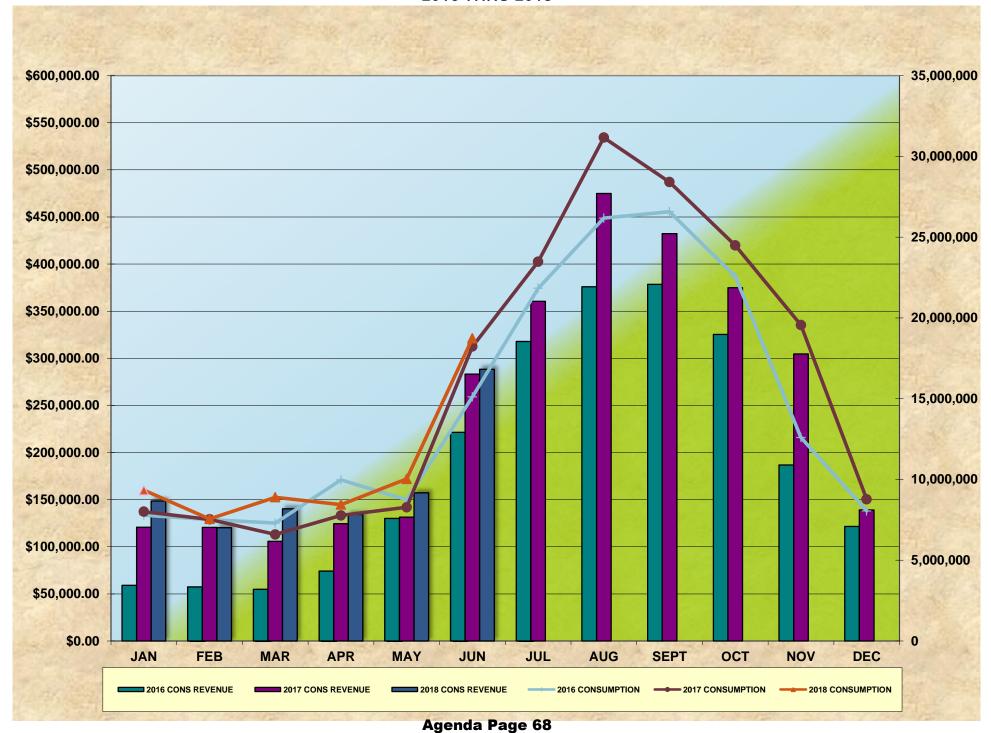

---|---------------|-----------|
| Water Used (Cf) | 18,735,300    | 18,227,400    | 507,900  | 10,032,300    | 8,280,900     | 1,751,400 |
| Water Used (AF) | 430           | 418           | 12       | 230           | 190           | 40        |

### **TOTAL CONNECTIONS AS OF Jun-18**

10,261 Active Meters in Service Sealed Meters in Service 330 10,591 Total Meters

### **DEL ORO WATER DISTRICT**

**LIME SADDLE** 

Date 06/01/18 TO 06/30/18 01/01/18 TO 06/30/18 Acre Feet 0.00 0.00

PARADISE PINES/MAGALIA

Date 06/01/18 TO 06/30/18 01/01/18 TO 06/30/18 Acre Feet 10.65 3.73

Agenda Page 66

TOTAL DEL ORO WATER USAGE 10.65 3.73 ACRE FEET

LAURA CAPRA

Laura Capra-Utility Billing Technician

# SERVICE CHARGE REVENUE AND CONSUMPTION REVENUE



### WATER CONSUMPTION AND REVENUE 2016 THRU 2018





### PARADISE IRRIGATION DISTRICT

6332 Clark Road, Paradise CA 95969 | Phone (530)877-4971 | Fax (530)876-0483

"Paradise Irrigation District (PID) is dedicated to the business of producing and delivering a safe, dependable supply of quality water in an efficient, cost effective manner with service that meets or exceeds the expectation of our customers."

Please consider how this agenda item relates to our mission.

TO: Board of Directors

FROM: Kevin Phillips, Interim District Manager

**DATE:** July 12, 2018

**RE:** District Manager's Report

### Water Rights

The District met with the Water Board staff on September 7<sup>th</sup> to discuss the District's water right applications and permit extension. We will be working with our water rights engineer and environmental engineer to r