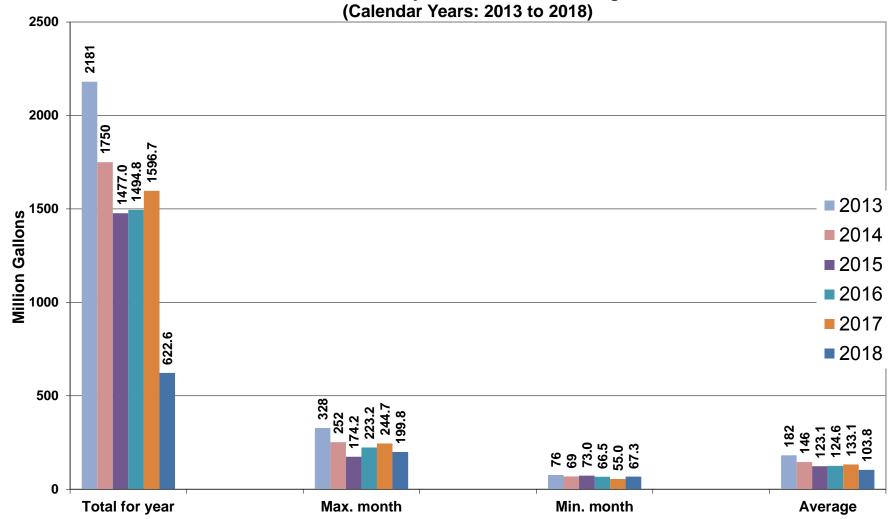

in the area appear to be overstocked and could use some careful thinning. Such thinning would make the remaining trees more resilient and better able to fight off future bark beetle attacks since each remaining individual will not be in as much competition for water nutrients and growing space. Also, thinned stands would be better for wildfire control and healthier overall.

Let me know if you have any questions or if I may be of any further assistance.

Take care.

Tom Smith
Forest Pest Management Specialist
California Department of Forestry and Fire Protection
1416 9<sup>th</sup> Street
P.O. Box 944246
Sacramento, CA 94244-2460
916-599-6882
tom.smith@fire.ca.gov

# Water Treatment Plant Annual Production Comparisons Total; Monthly Max. & Min, and Average (Colondor Vegre, 2013 to 2018)



## Monthly Treatment Plant Production (Million Gallons - MG) (Comparison of Calendar Years 2018 to 2017)



**Agenda Page 60** 

# Water Treatment Plant Annual Production Figures and 5 Year Averages (2013 - 2018) (Million Gallons)

Note: 2013 is the conservation comparison/base year

|                |       |       |       | Year  | s     |       |       |       |       |       |        |        |        |       | 6-Year Average |
|----------------|-------|-------|-------|-------|-------|-------|-------|-------|-------|-------|--------|--------|--------|-------|----------------|
| _              | 2005  | 2006  | 2007  | 2008  | 2009  | 2010  | 2011  | 2012  | 2013  | 2014  | 2015   | 2016   | 2017   | 2018  | 2013-2018      |
| January        | 113.2 | 113.7 | 130.8 | 116.1 | 105   | 9