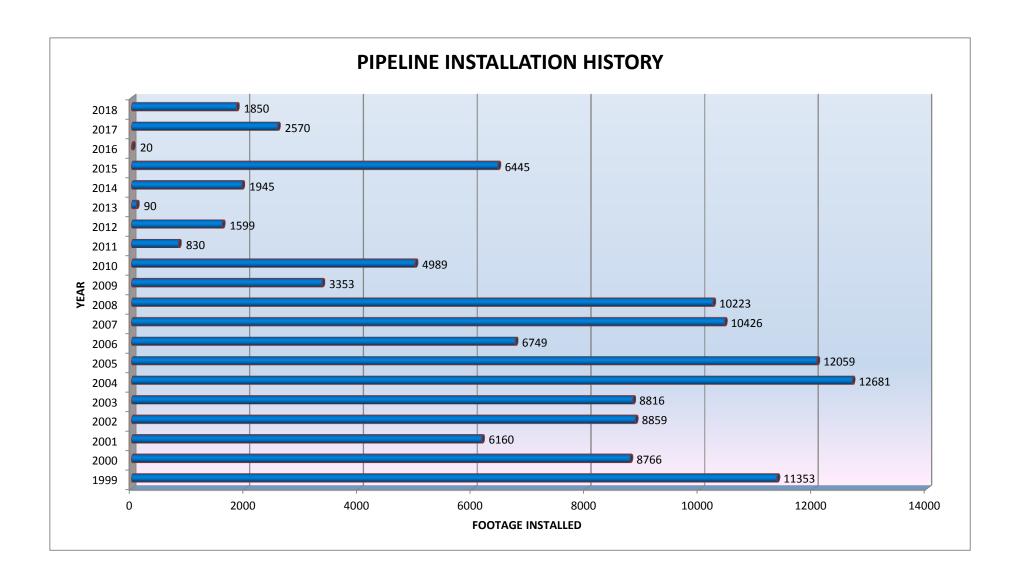

#### PFD/PID JOINT PIPELINE PROJECTS

- Use hydrant surcharge funds to upgrade substandard mains.
- The Country Club project is now complete.
- Crestview/Crestwood project is in progress.

#### CRESTVIEW/CRESTWOOD PIPELINE PROJECT

Project is in under way and going well.