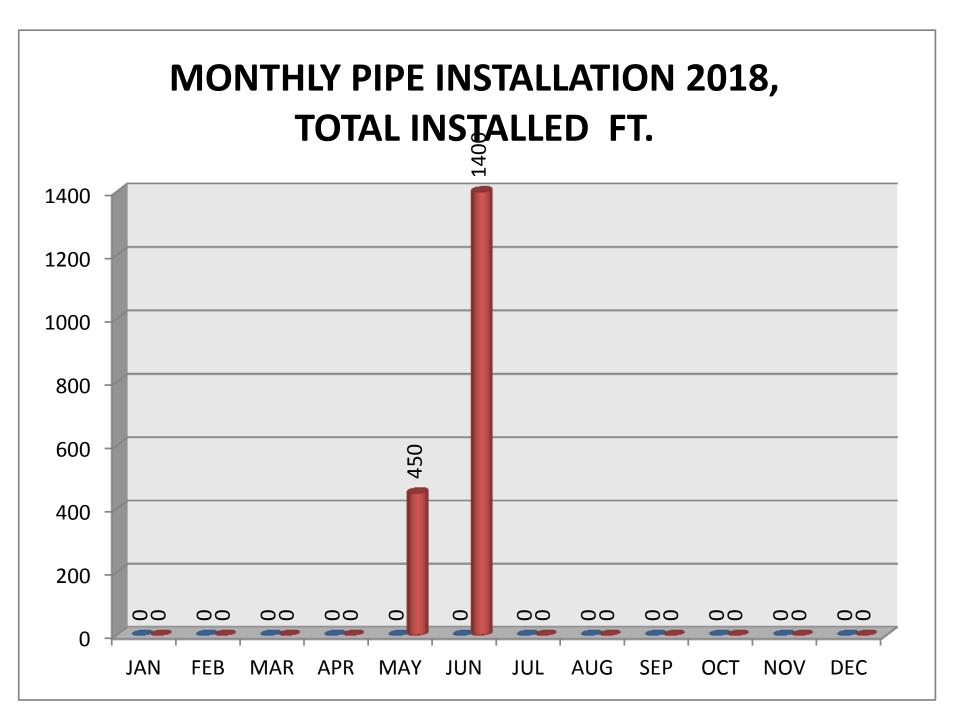

#### MAINTENANCE WORK.

- Crews have been taking care of leaks/maintenance issues.
- 13 Mainline leaks were repaired this month. 4 were leak detection leaks.
- 354 Firefly's were replaced this month.
- 3 service lines were repaired/replaced this month.
- 1 hydrant was repaired this month.
- 3 hydrants were installed this month.

#### PFD/PID JOINT PIPELINE PROJECTS

- Use hydrant surcharge funds to upgrade substandard mains.
- The Country Club project is now complete.
- Crestview/Crestwood project is in progress.

#### CRESTVIEW/CRESTWOOD PIPELINE PROJECT

Project is in under way and going well.