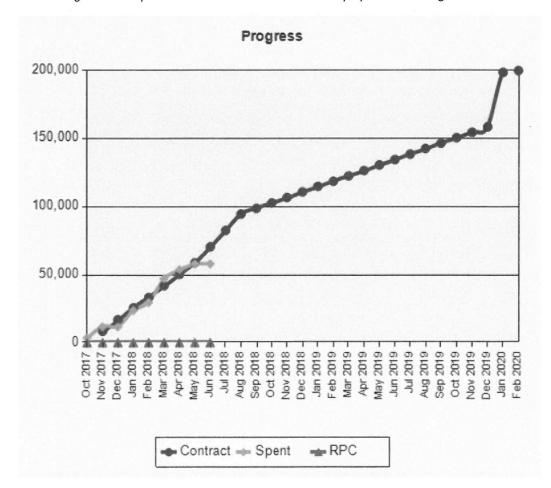

| Continue to work with Regional<br>Board to support NPDES Permit<br>Renewal                                                                             |



### **Budget**

The current budget performance is shown in the invoice summary on the attached invoice. Project is within budget. No budget overruns are anticipated. The following s-curve (from our project accounting system) shows current budget performance relative to contract. The project is tracking well with anticipated spending rates. Note that the jump in the planned contract amount at the end of the schedule period is due to Task 2 being on hold. The Task 2 budget has been placed at the end of the contract for the purposes of tracking.



June 11, 2018 P A G E | 2



### Schedule

The project is on schedule, per the agreed to schedule at the Preliminary Design Report stage of the project, as follows:

| Subtask                        | Planned Completion Date | <b>Current Completion</b> |
|--------------------------------|-------------------------|---------------------------|
| 1 Project Management           | Ongoing                 | Ongoing                   |
| 2 (HOLD)                       | n/a                     | n/a                       |
| 3 Mixing Zone Study            | September 2018          | 90%                       |
| 4 NPDES Permit Renewal Support | December 2019           | 20%                       |

### Potential Work Scope, Schedule and Budget Changes

• No schedule scope, schedule or budget is