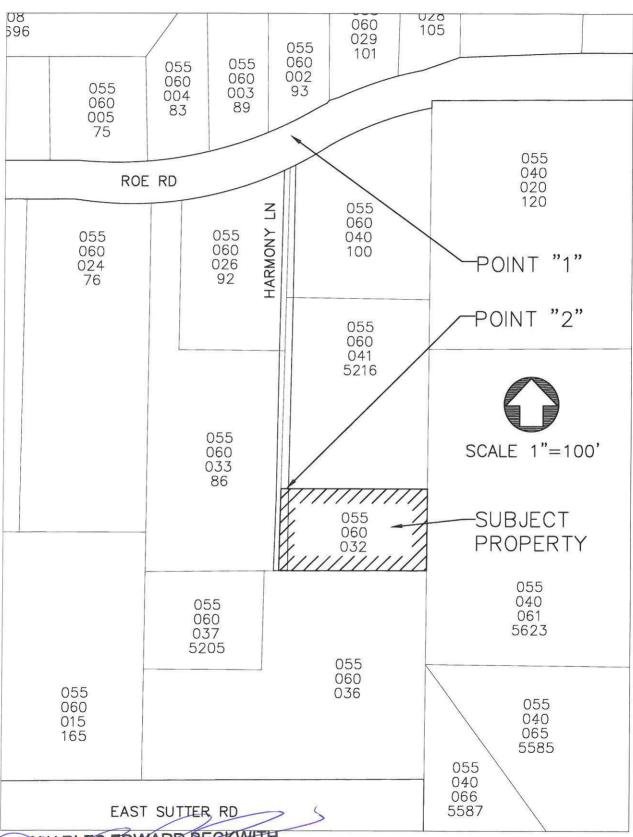

Please consider how this agenda item relates to our mission.

TO: Board of Directors

FROM: Neil Essila, Assistant Engineer

DATE: July 11, 2018

RE: Baines Future Pipeline Agreement

Grant and Kasey Baines have applied for water service to the property at 5208 Harmony Lane, APN 055-060-032. This property is not contiguous to a District water main. Paradise Irrigation District Policy and Procedures Manual section 6.6.1 states that applications for service for non-contiguous properties are subject to additional staff review and conditions.

In this case, the subject property adjoins other properties in the area that have potential for further development. When this area is developed a water main extension will likely be required. At this time, staff recommends that a temporary variance from the District's main line extension policy be offered to the Baines since their application for service is the only one being made currently. The attached Future Pipeline Agreement was created to secure the payment of a pro-rata share of the cost of the future main line extension from this property when the pipeline extension is constructed at some later date.

#### RECITALS

This Agreement is made with reference to the following facts:

- 1. Applicant seeks domestic water service from District for property located at 5208 Harmony Lane within the District's boundaries, Town of Paradise, County of Butte, State of California, known and referred to as Butte County Assessor's Parcel APN 055-060-032, and more particularly and legally described in EXHIBIT "A" attached hereto and made a part hereof ("Property").
- 2. In order to serve Applicant's Property and future lots and/or developments within the general area (as shown on Exhibit "B" attached hereto and made a part of this Agreement) in an efficient and orderly manner, an extension of District's main line at property owner's expense is required under District's main line extension policy.
- 3. Applicant has requested a temporary variance from District's main line extension policy inasmuch as there is no present demand for new service in the general area, with the exception of Applicant's request, and Applicant is unable to finance 100% of District's main line extension at this time.

- Exhibit "B") in lieu of extending District's existing main line at this time. Construction of the service line and meter shall be in accordance with District's then-existing policies.
- 2. Applicant acknowledges and agrees that an extension of District's main line, including fire protection appurtenances and service lines, to serve Applicant's Property is required and that the private line is intended to be a temporary service as an accommodation to Applicant. Applicant hereby agrees, upon future demand being made for new services in the general area, and upon District notifying Applicant of the need to extend District's main line, that Applicant will immediately pay to District upon demand Applicant's pro rata share of the total cost (including engineering costs) of the main line extension as determined by District. No representations or promises are made as to when such future demand may occur and District retains sole and absolute discretion in determining when notice will be provided and when Applicant must contribute their cost share. The amount of Applicant's and others' pro rata shares will be determined by District, in consultation with its then-existing policy, at the time of construction of the extension. Applicant further agrees that the meter serving Applicant's Property shall be moved to a point on the extended main adjoining Applicant's Property, and to pay all costs associated with relocation of the meter.
- 3. In the event that the construction of a pipeline extension under this Agreement is triggered by development of property located wholly outside the Property, Applicant's pro rata share, regardless of the location of such new pipeline, shall not exceed half the then-existing total cost of a 6-inch diameter main line extension from the then-existing water main at Roe Road to the northerly boundary of Applicant's property, the distance between Point "1" and Point "2", as shown on Exhibit "B", being approximately 360 feet. The foregoing limitation shall not apply in the event that construction is triggered by development of Property, or some portion or subdivision thereof. In such case, the Applicant's share shall be determined by District, in its sole and absolute discretion, in consultation with its then-existing policy.
- 4. It is mutually agreed between the parties hereto that this Agreement shall be recorded and shall create a binding covenant running with the Property. This Agreement shall be binding on the heirs, successors, and assigns of the parties named herein. It is further agreed by Applicant that if Applicant, their heirs, successors or assigns, should refuse or fail to pay Applicant's pro rata share of the cost of the District's main line extension upon demand, the District, at its option, may take any available legal or equitable remedy available to it, including without limitation: (a) discontinuing water service to the Property, or subdivisions thereof; (b) placing delinquent amounts on the assessment roll to be collected through taxes as a lien upon Applicant's property; and/or (c) District may take such other action as it deems necessary to collect Applicant's pro rata share of the cost of the main line extension.
- 5. Except as expressly provided herein, the District's rules and regulations governing water service, as the same may be amended from time to time, shall apply and Applicant agrees to be bound by the same.