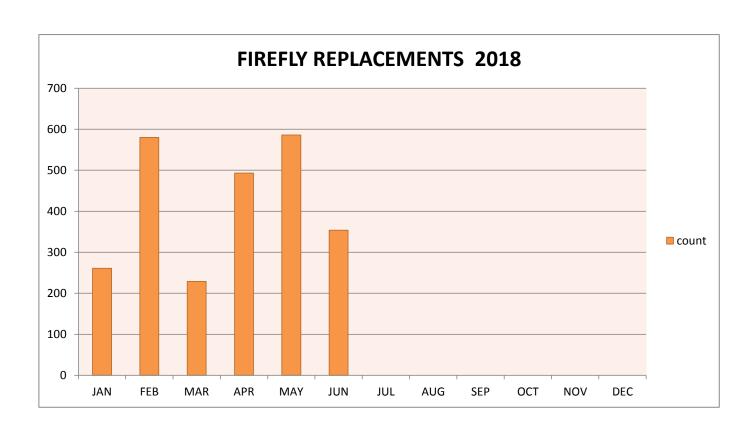

#### MAINTENANCE WORK.

- Crews have been taking care of leaks/maintenance issues.
- 13 Mainline leaks were repaired this month. 4 were leak detection leaks.
- 354 Firefly's were replaced this month.
- 3 service lines were repaired/replaced this month.
- 1 hydrant was repaired this month.
- 3 hydrants were installed this month.