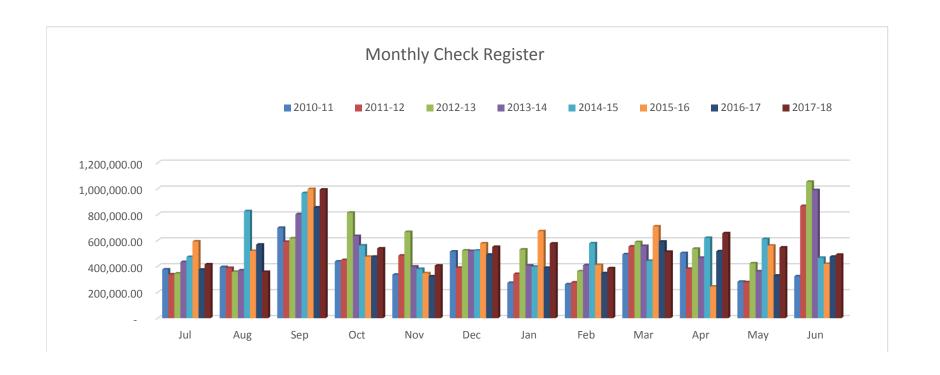

| 465,630.22 | 360,919.47 | 989,128.51   | 6,342,553.78 |
| 2014-15 | 472,241.69 | 826,124.72 | 966,091.32 | 560,795.81 | 379,837.95 | 521,506.16 | 396,986.91 | 577,478.70 | 442,160.59 | 619,540.73 | 610,653.38 | 465,638.98   | 6,839,056.94 |
| 2015-16 | 592,270.34 | 518,376.14 | 997,458.06 | 473,997.75 | 346,528.65 | 576,989.73 | 671,415.72 | 410,004.00 | 708,573.26 | 244,086.93 | 559,463.61 | 418,837.54   | 6,518,001.73 |
| 2016-17 | 374,512.89 | 567,413.19 | 854,757.17 | 474,138.96 | 322,472.57 | 489,838.05 | 388,492.74 | 346,722.08 | 590,867.07 | 515,955.92 | 328,302.60 | 474,140.20   | 5,727,613.44 |
| 2017-18 | 415,101.35 | 357,032.65 | 993,137.40 | 538,008.58 | 405,434.47 | 550,051.94 | 576,037.20 | 384,988.59 | 511,977.43 | 655,360.02 | 545,437.65 | 489,182.87   | 6,421,750.15 |



#### Monthly Salary Comparison 6/30/2018

|         | Jul        | Aug        | Sep        | Oct        | Nov        | Dec        | Jan        | Feb        | Mar        | Apr        | May        | Jun        | TOTAL        |
|---------|------------|------------|------------|------------|------------|------------|------------|------------|------------|------------|------------|------------|--------------|
| 2011-12 | 165,136.25 | 251,002.09 | 165,757.57 | 157,802.96 | 171,147.57 | 163,179.50 | 254,778.33 | 170,115.56 | 170,679.95 | 172,787.08 | 174,745.15 | 190,441.93 | 2,207,573.94 |
| 2012-13 | 185,072.59 | 184,306.21 | 182,018.66 | 180,895.38 | 189,387.15 | 201,260.69 | 303,226.80 | 202,306.76 | 198,816.09 | 191,593.62 | 191,627.75 | 205,919.75 | 2,416,431.45 |
| 2013-14 | 175,893.89 |