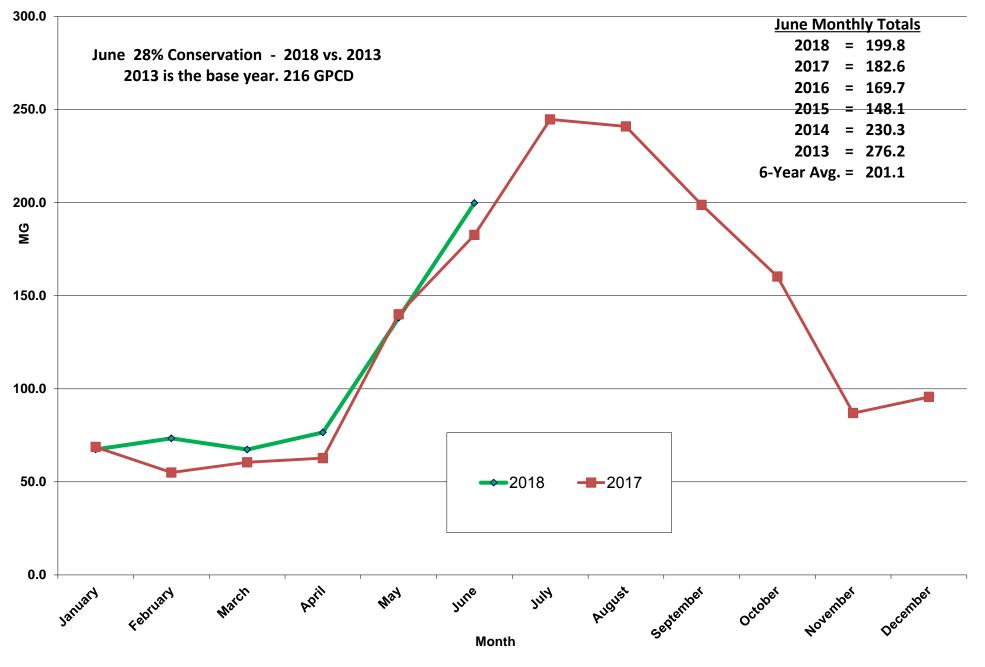

ining trees more resilient and better able to fight off future bark beetle attacks since each remaining individual will not be in as much competition for water nutrients and growing space. Also, thinned stands would be better for wildfire control and healthier overall.

Let me know if you have any questions or if I may be of any further assistance.

Take care.

Tom Smith
Forest Pest Management Specialist
California Department of Forestry and Fire Protection
1416 9<sup>th</sup> Street
P.O. Box 944246
Sacramento, CA 94244-2460
916-599-6882
tom.smith@fire.ca.gov

# Water Treatment Plant Annual Production Comparisons Total; Monthly Max. & Min, and Average (Colondor Vegre, 2013 to 2018)



## Monthly Treatment Plant Production (Million Gallons - MG) (Comparison of Calendar Years 2018 to 2017)



**Agenda Page 60** 

# Water Treatment Plant Annual Production Figures and 5 Year Averages (2013 - 2018) (Million Gallons)

Note: 2013 is the conservation comparison/base year

|                |       |       |       | Year  | s     |       |       |       |       |       |        |        |        |       | 6-Year Average |
|----------------|-------|-------|-------|-------|-------|-------|-------|-------|-------|-------|--------|--------|--------|-------|----------------|
| _              | 2005  | 2006  | 2007  | 2008  | 2009  | 2010  | 2011  | 2012  | 2013  | 2014  | 2015   | 2016   | 2017   | 2018  | 2013-2018      |
| January        | 113.2 | 113.7 | 130.8 | 116.1 | 105   | 91.4  | 91.6  | 105.2 | 82.5  | 111.2 | 82.3   | 71.1   | 68.7   | 67.4  | 80.5           |
| February