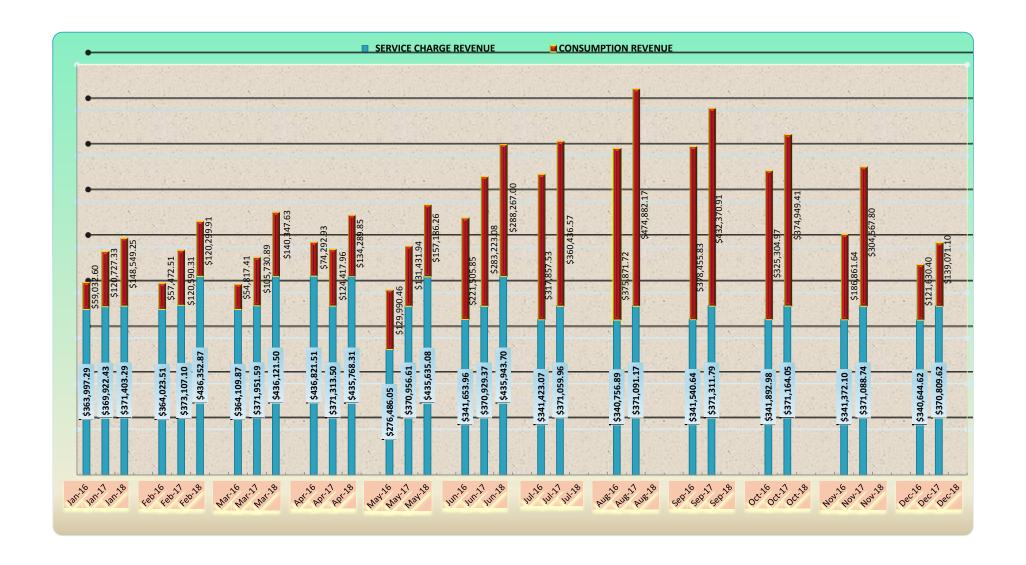

------------|---------------|----------|---------------|---------------|-----------|
| Water Used (Cf) | 18,735,300    | 18,227,400    | 507,900  | 10,032,300    | 8,280,900     | 1,751,400 |
| Water Used (AF) | 430           | 418           | 12       | 230           | 190           | 40        |

### **TOTAL CONNECTIONS AS OF Jun-18**

10,261 Active Meters in Service Sealed Meters in Service 330 10,591 Total Meters

### **DEL ORO WATER DISTRICT**

**LIME SADDLE** 

Date 06/01/18 TO 06/30/18 01/01/18 TO 06/30/18 Acre Feet 0.00 0.00

PARADISE PINES/MAGALIA

Date 06/01/18 TO 06/30/18 01/01/18 TO 06/30/18 Acre Feet 10.65 3.73

Agenda Page 66

TOTAL DEL ORO WATER USAGE 10.65 3.73 ACRE FEET

LAURA CAPRA

Laura Capra-Utility Billing Technician

# SERVICE CHARGE REVENUE AND CONSUMPTION REVENUE



### WATER CONSUMPTION AND REVENUE 2016 THRU 2018





### PARADISE IRRIGATION DISTRICT

6332 Clark Road, Paradise CA 95969 | Phone (530)877-4971 | Fax (530)876-0483

"Paradise Irrigation District (PID) is dedicated to the business of producing and delivering a safe, dependable supply of quality water in an efficient, cost effective manner with service that meets or exceeds the expectation of our customers."

Please consider how this agenda item relates to our mission.

TO: Board of Directors

FROM: Kevin Phillips, Interim District Manager

**DATE:** July 12, 2018

**RE:** District Manager's Report

### Water Rights

The District met with the Water Board staff on September 7<sup>th</sup> to discuss the District's water right applications and permit extension. We will be working with our w