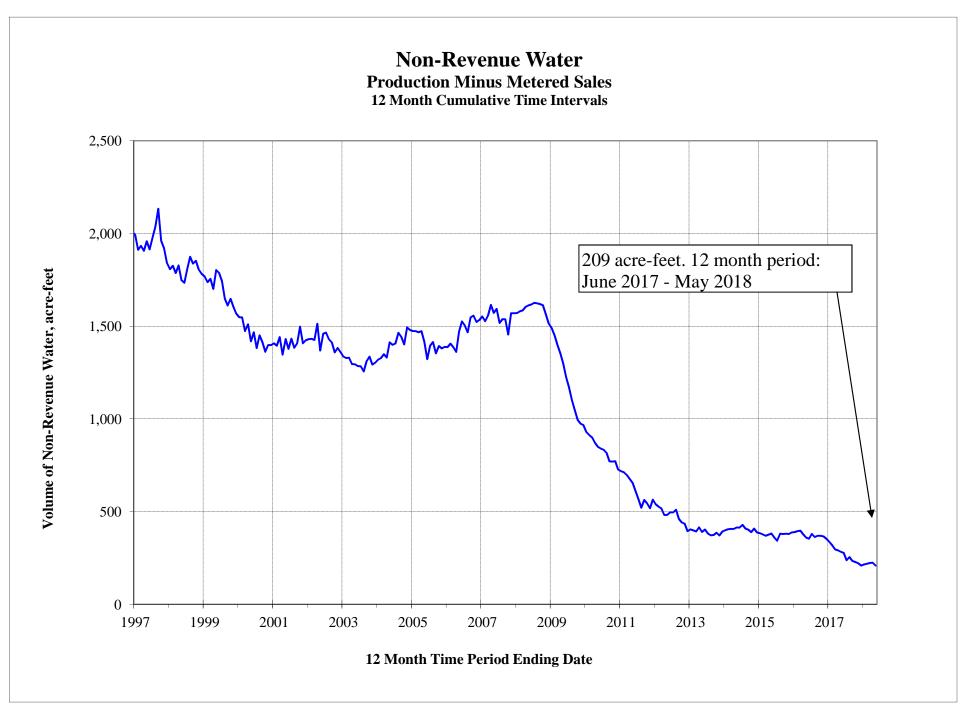

d water recycling project.

Engineering staff reviewed cross-connection control and metering issues as they apply to the Del Oro Water Company interties. Staff assembled documentation for a public records act request regarding the District's water rights permit applications.

### **Summary of Development Review and Other Activities**

| Water Service Requirements Review Requests                          | 7  |
|---------------------------------------------------------------------|----|
| New/revised projects reviewed in Project Evaluation Committee (TOP) | 1  |
| Review and direction of miscellaneous ongoing projects              | 4  |
| Meter Sizing Audits (total to date)                                 | 61 |
| Meter Size Reductions (total to date)                               | 38 |



### MONTHLY BILLING REPORT-JUNE 2018

### PARADISE IRRIGATION DISTRICT

|                       | Routes 1-50      | Routes 1-50      |                  | RT 1-50          | RT 1-50          |                 |
|-----------------------|------------------|------------------|------------------|------------------|------------------|-----------------|
|                       | <u>Jun-18</u>    | <u>Jun-17</u>    | Variance         | <u>May-18</u>    | <u>May-17</u>    | Variance        |
| Service Charge Billed | \$<br>435,943.70 | \$<br>370,929.37 | \$<br>65,014.33  | \$<br>435,635.08 | \$<br>370,956.61 | \$<br>64,678.47 |
| Consumption Billed    | \$<br>288,267.00 | \$<br>283,223.08 | \$<br>5,043.92   | \$<br>157,186.26 | \$<br>131,431.94 | \$<br>25,754.32 |
| Service Fees          | \$<br