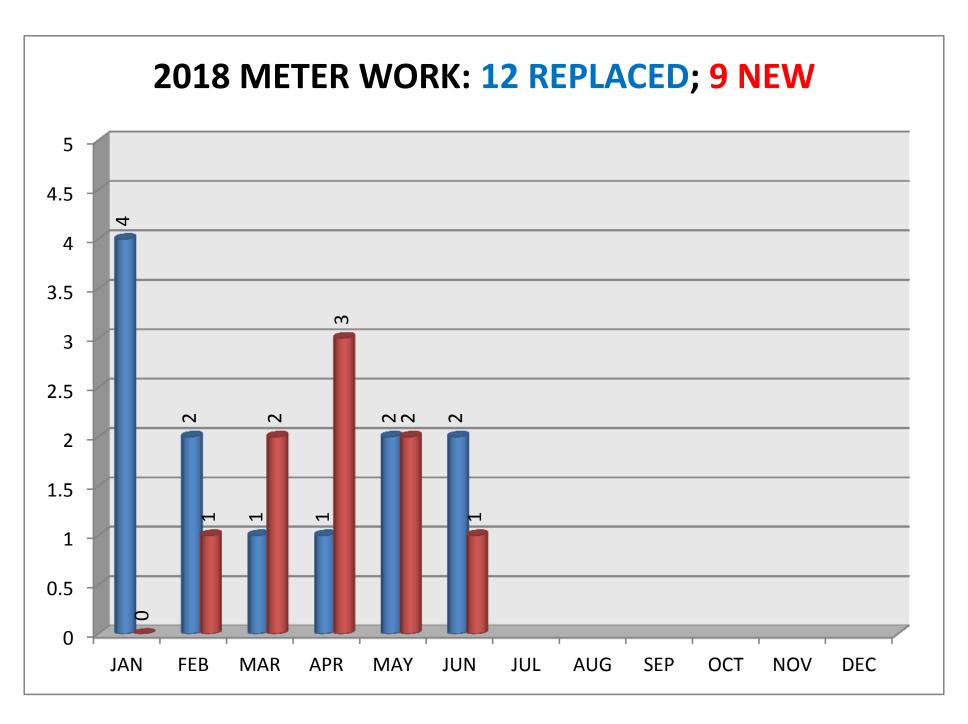

#### MAINTENANCE WORK.

- Crews have been taking care of leaks/maintenance issues.
- 13 Mainline leaks were repaired this month. 4 were leak detection leaks.
- 354 Firefly's were replaced this month.
- 3 service lines were repaired/replaced this month.
- 1 hydrant was repaired this month.
- 3 hydrants were installed this month.