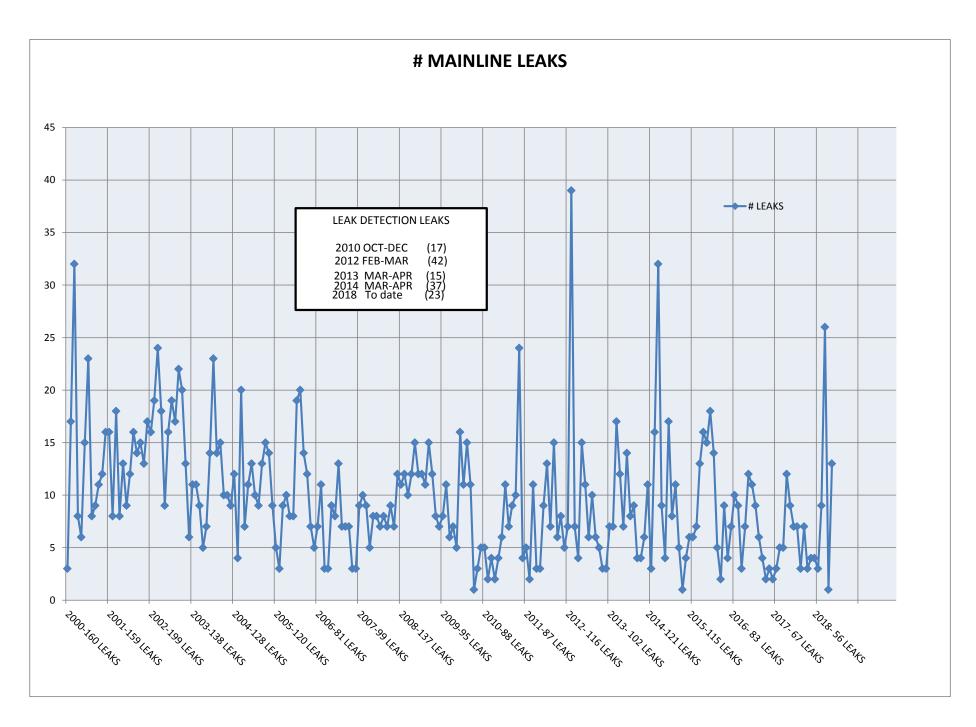

#### MAINTENANCE WORK.

- Crews have been taking care of leaks/maintenance issues.
- 13 Mainline leaks were repaired this month. 4 were leak detection leaks.
- 354 Firefly's were replaced this month.
- 3 service lines were repaired/replaced this month.
- 1 hydrant was repaired this month.
- 3 hydrants were installed this month.