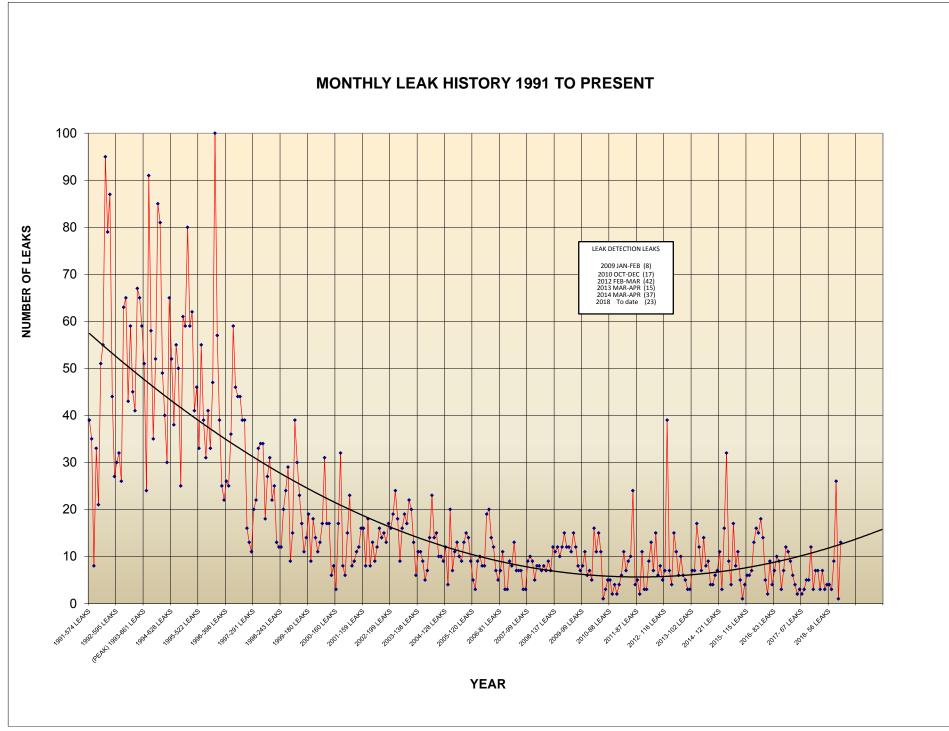

#### MAINTENANCE WORK.

- Crews have been taking care of leaks/maintenance issues.
- 13 Mainline leaks were repaired this month. 4 were leak detection leaks.
- 354 Firefly's were replaced this month.
- 3 service lines were repaired/replaced this month.
- 1 hydrant was repaired this month.
- 3 hydrants were installed this month.