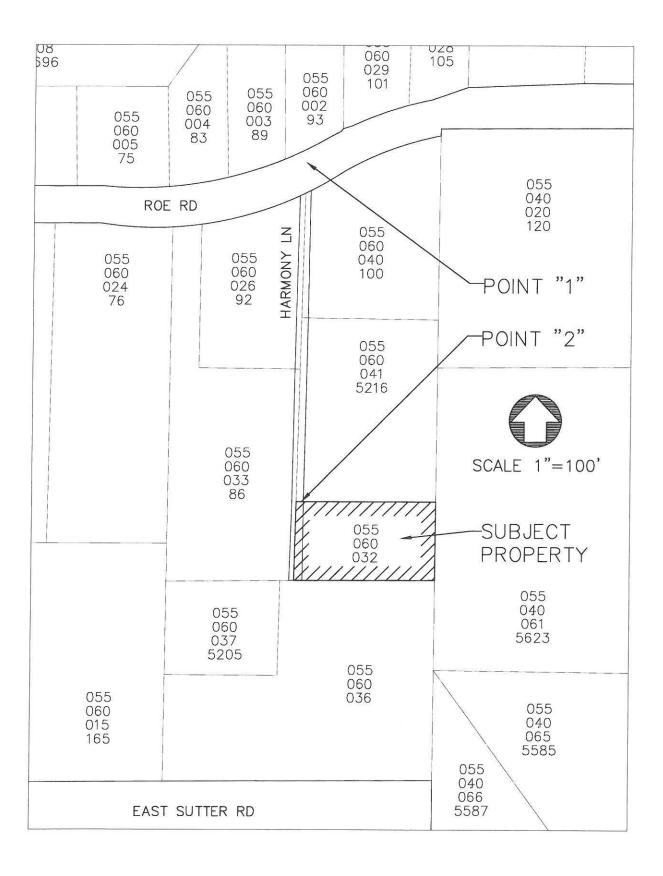

Please consider how this agenda item relates to our mission.

TO: Board of Directors

FROM: Neil Essila, Assistant Engineer

DATE: July 11, 2018

RE: Baines Future Pipeline Agreement

Grant and Kasey Baines have applied for water service to the property at 5208 Harmony Lane, APN 055-060-032. This property is not contiguous to a District water main. Paradise Irrigation District Policy and Procedures Manual section 6.6.1 states that applications for service for non-contiguous properties are subject to additional staff review and conditions.

In this case, the subject property adjoins other properties in the area that have potential for further development. When this area is developed a water main extension will likely be required. At this time, staff recommends that a temporary variance from the District's main line extension policy be offered to the Baines since their application for service is the only one being made currently. The attached Future Pipeline Agreement was created to secure the payment of a pro-rata share of the cost of the future main line extension from this property when the pipeline extension is constructed at some later date.

#### RECITALS

This Agreement is made with reference to the following facts:

- 1. Applicant seeks domestic water service from District for property located at 5208 Harmony Lane within the District's boundaries, Town of Paradise, County of Butte, State of California, known and referred to as Butte County Assessor's Parcel APN 055-060-032, and more particularly and legally described in EXHIBIT "A" attached hereto and made a part hereof ("Property").
- 2. In order to serve Applicant's Property and future lots and/or developments within the general area (as shown on Exhibit "B" attached hereto and made a part of this Agreement) in an efficient and orderly manner, an extension of District's main line at property owner's expense is required under District's main line extension policy.
- 3. Applicant has requested a temporary variance from District's main line extension policy inasmuch as there is no present demand for new service in the general area, with the exception of Applicant's request, and Applicant is unable to finance 100% of District's main line extension at this time.

- Exhibit "B") in lieu of extending District's existing main line at this time. Construction of the service line and meter shall be in accordance with District's then-existing policies.
- 2. Applicant acknowledges and agrees that an extension of District's main line, including fire protection appurtenances and service lines, to serve Applicant's Property is required and that the private line is intended to be a temporary service as an accommodation to Applicant. Applicant hereby agrees, upon future demand being made for new services in the general area, and upon District notifying Applicant of the need to extend District's main line, that Applicant will immediately pay to District upon demand Applicant's pro rata share of the total cost (including engineering costs) of the main line extension as determined by District. No representations or promises are made as to when such future demand may occur and District retains sole and absolute discretion in determining when notice will be provided and when Applicant must contribute their cost share. The amount of Applicant's and others' pro rata shares will be determined by District, in consultation with its then-existing policy, at the time of construction of the extension. Applicant further agrees that the meter serving Applicant's Property shall be moved to a point on the extended main adjoining Applicant's Property, and to pay all costs associated with relocation of the meter.
- 3. In the event that the construction of a pipeline extension under this Agreement is triggered by development of property located wholly outside the Property, Applicant's pro rata share, regardless of the location of such new pipeline, shall not exceed half the then-existing total cost of a 6-inch diameter main line extension from the then-existing water main at Roe Road to the northerly boundary of Applicant's property, the distance between Point "1" and Point "2", as shown on Exhibit "B", being approximately 360 feet. The foregoing limitation shall not apply in the event that construction is triggered by development of Property, or some portion or subdivision thereof. In such case, the Applicant's share shall be determined by District, in its sole and absolute discretion, in consultation with its then-existing policy.
- 4. It is mutually agreed between the parties hereto that this Agreement shall be recorded and shall create a binding covenant running with the Property. This Agreement shall be binding on the heirs, successors, and assigns of the parties named herein. It is further agreed by Applicant that if Applicant, their heirs, successors or assigns, should refuse or fail to pay Applicant's pro rata share of the cost of the District's main line extension upon demand, the District, at its option, may take any available legal or equitable remedy available to it, including without limitation: (a) discontinuing water service to the Property, or subdivisions thereof; (b) placing delinquent amounts on the assessment roll to be collected through taxes as a lien upon Applicant's property; and/or (c) District may take such other action as it deems necessary to collect Applicant's pro rata share of the cost of the main line extension.
- 5. Except as expressly provided herein, the District's rules and regulations governing water service, as the same may be amended from time to time, shall apply and Applicant agrees to be bound by the same.