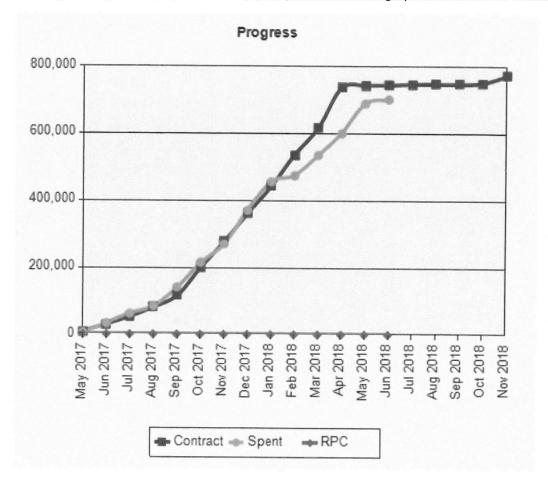

4.4 Engineering Assistance During Bidding                     | Task not started                                                                                                                                                                                                   | Task not started                                                                                                                                                      |



### **Budget**

The current budget performance is shown in the invoice summary on the attached invoice. Project is within budget on all tasks. Task completion matches budget expenditures on all tasks. No budget overruns are anticipated. The following s-curve (from our project accounting system) shows current budget performance relative to contract.



June 11, 2018 P A G E | 2



### Schedule

As indicated by the S-curve, project spending pace in May picked up to be slightly ahead of the planned spending rate and nearly caught the project up to the planned spending curve. The project is still somewhat slightly behind schedule, per the agreed to schedule at the Preliminary Design Report stage of the project, as follows:

| Subtask                                                    | Planned Completion Date                  | Current Completion                             |
|------------------------------------------------------------|------------------------------------------|------------------------------------------------|
| 1 Project Management                                       | Ongoing                                  | Ongoin